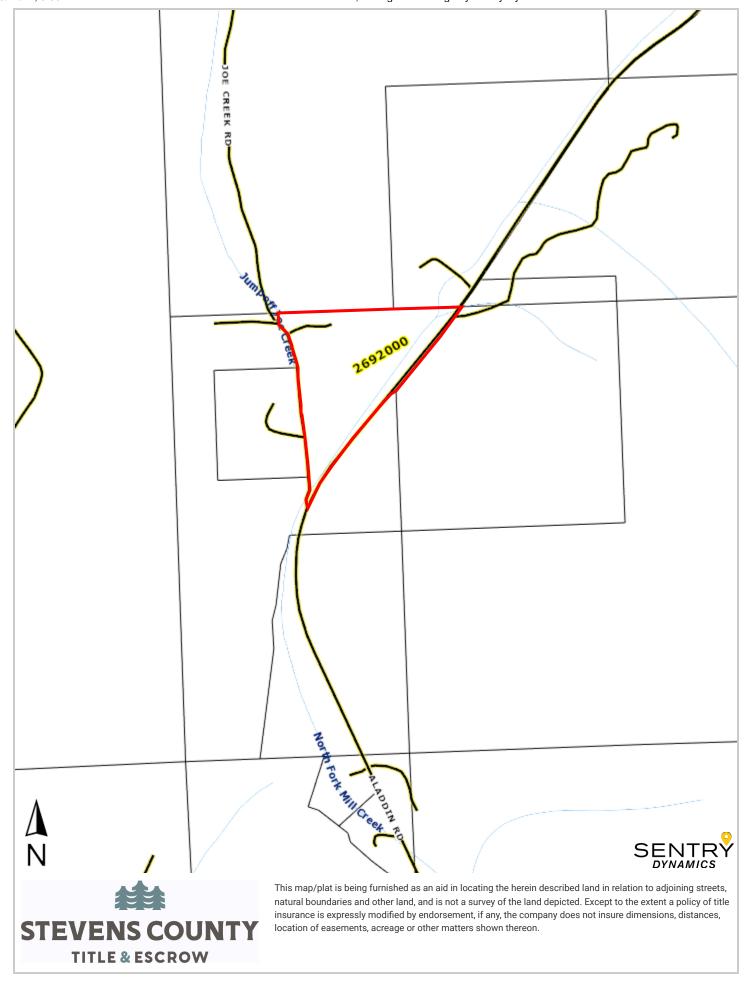

## ALTA COMMITMENT FOR TITLE INSURANCE EXHIBIT "A" LEGAL DESCRIPTION

ISSUED BY Stevens County Title & Escrow

File No.: 24-36491-SCT

That part of the N1/2 of the SW1/4 lying Northwest of CRP No. 13, also known as Aladdin County Road and lying East of the centerline of Joe Creek County Road in Section 9, Township 36 North, Range 40 East, W.M., in Stevens County, Washington.

EXCEPT that part, if any, lying within the West 650.00 feet of the North 120.00 feet of the NW1/4 of the SW1/4 thereof.

| Abbreviated Legal: P/O N1/2, 9-36-40                      |        |
|-----------------------------------------------------------|--------|
| Tax Parcel No.: 2692000                                   |        |
| Property Address: 1022 Joe Creek Road, Colville, WA 99114 |        |
|                                                           |        |
| Seller:                                                   | Buyer: |
|                                                           |        |
| Seller:                                                   | Buyer: |