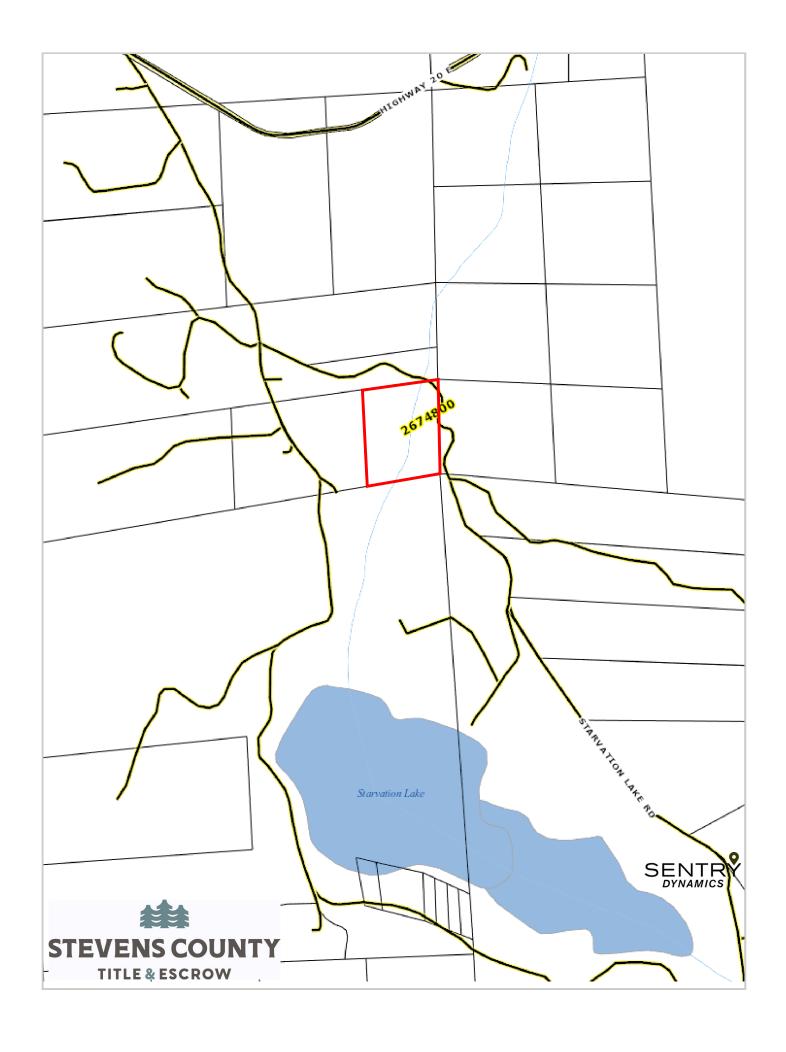

## Parcel 2674800:

Lot A of Short Plat No. SP 29-83, located in the SW1/4 of Section 25, Township 35 North, Range 40 East, W.M., in Stevens County, Washington, according to Plat recorded May 31, 1983, under Auditor's File No. 526479.

Abbreviated Legal: Lot A SP 29-83, SW1/4, 25-35-40

Tax Parcel No.: 2674800

Property Address: 1073 Starvation Lake Road, Colville, WA 99114

| Seller: | Buyer: |  |
|---------|--------|--|
|         |        |  |
|         |        |  |
| Seller: | Buver: |  |